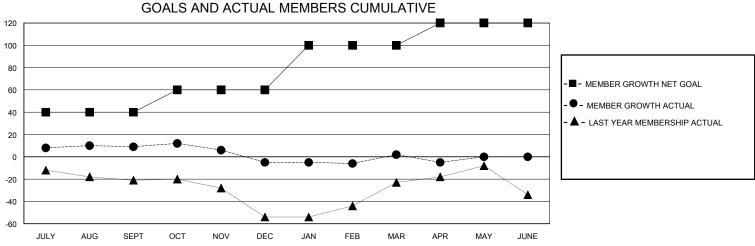

## District 201V3

Results as of: 5/31/2020

| GMT:          |               | LOC         | ATION AUSTRAL | .IA                   |                         |                         | GMT CA                                             |  |  |
|---------------|---------------|-------------|---------------|-----------------------|-------------------------|-------------------------|----------------------------------------------------|--|--|
|               | Club          | s           |               | Members               |                         |                         |                                                    |  |  |
|               | RESULTS FOR   | R 2019-2020 |               | RESULTS FOR 2019-2020 |                         |                         |                                                    |  |  |
| QUARTER       | NEW CLUB GOAL | NEW CLUBS   | DROPPED CLUBS | QUARTER MEI           | MBER GROWTH NET<br>GOAL | MEMBER GROWTH<br>ACTUAL | DROPPED<br>MEMBERS ACTUAL<br>(including transfers) |  |  |
| JULY/AUG/SEPT | 0             | 0           | 0             | JULY/AUG/SEPT         | 40                      | 36                      | 24                                                 |  |  |
| OCT/NOV/DEC   | 1             | 0           | 0             | OCT/NOV/DEC           | 20                      | 45                      | 53                                                 |  |  |
| JAN/FEB/MAR   | 1             | 0           | 0             | JAN/FEB/MAR           | 40                      | 56                      | 33                                                 |  |  |
| APR/MAY/JUNE  | 0             | 0           | 0             | APR/MAY/JUNE          | 20                      | 13                      | 19                                                 |  |  |